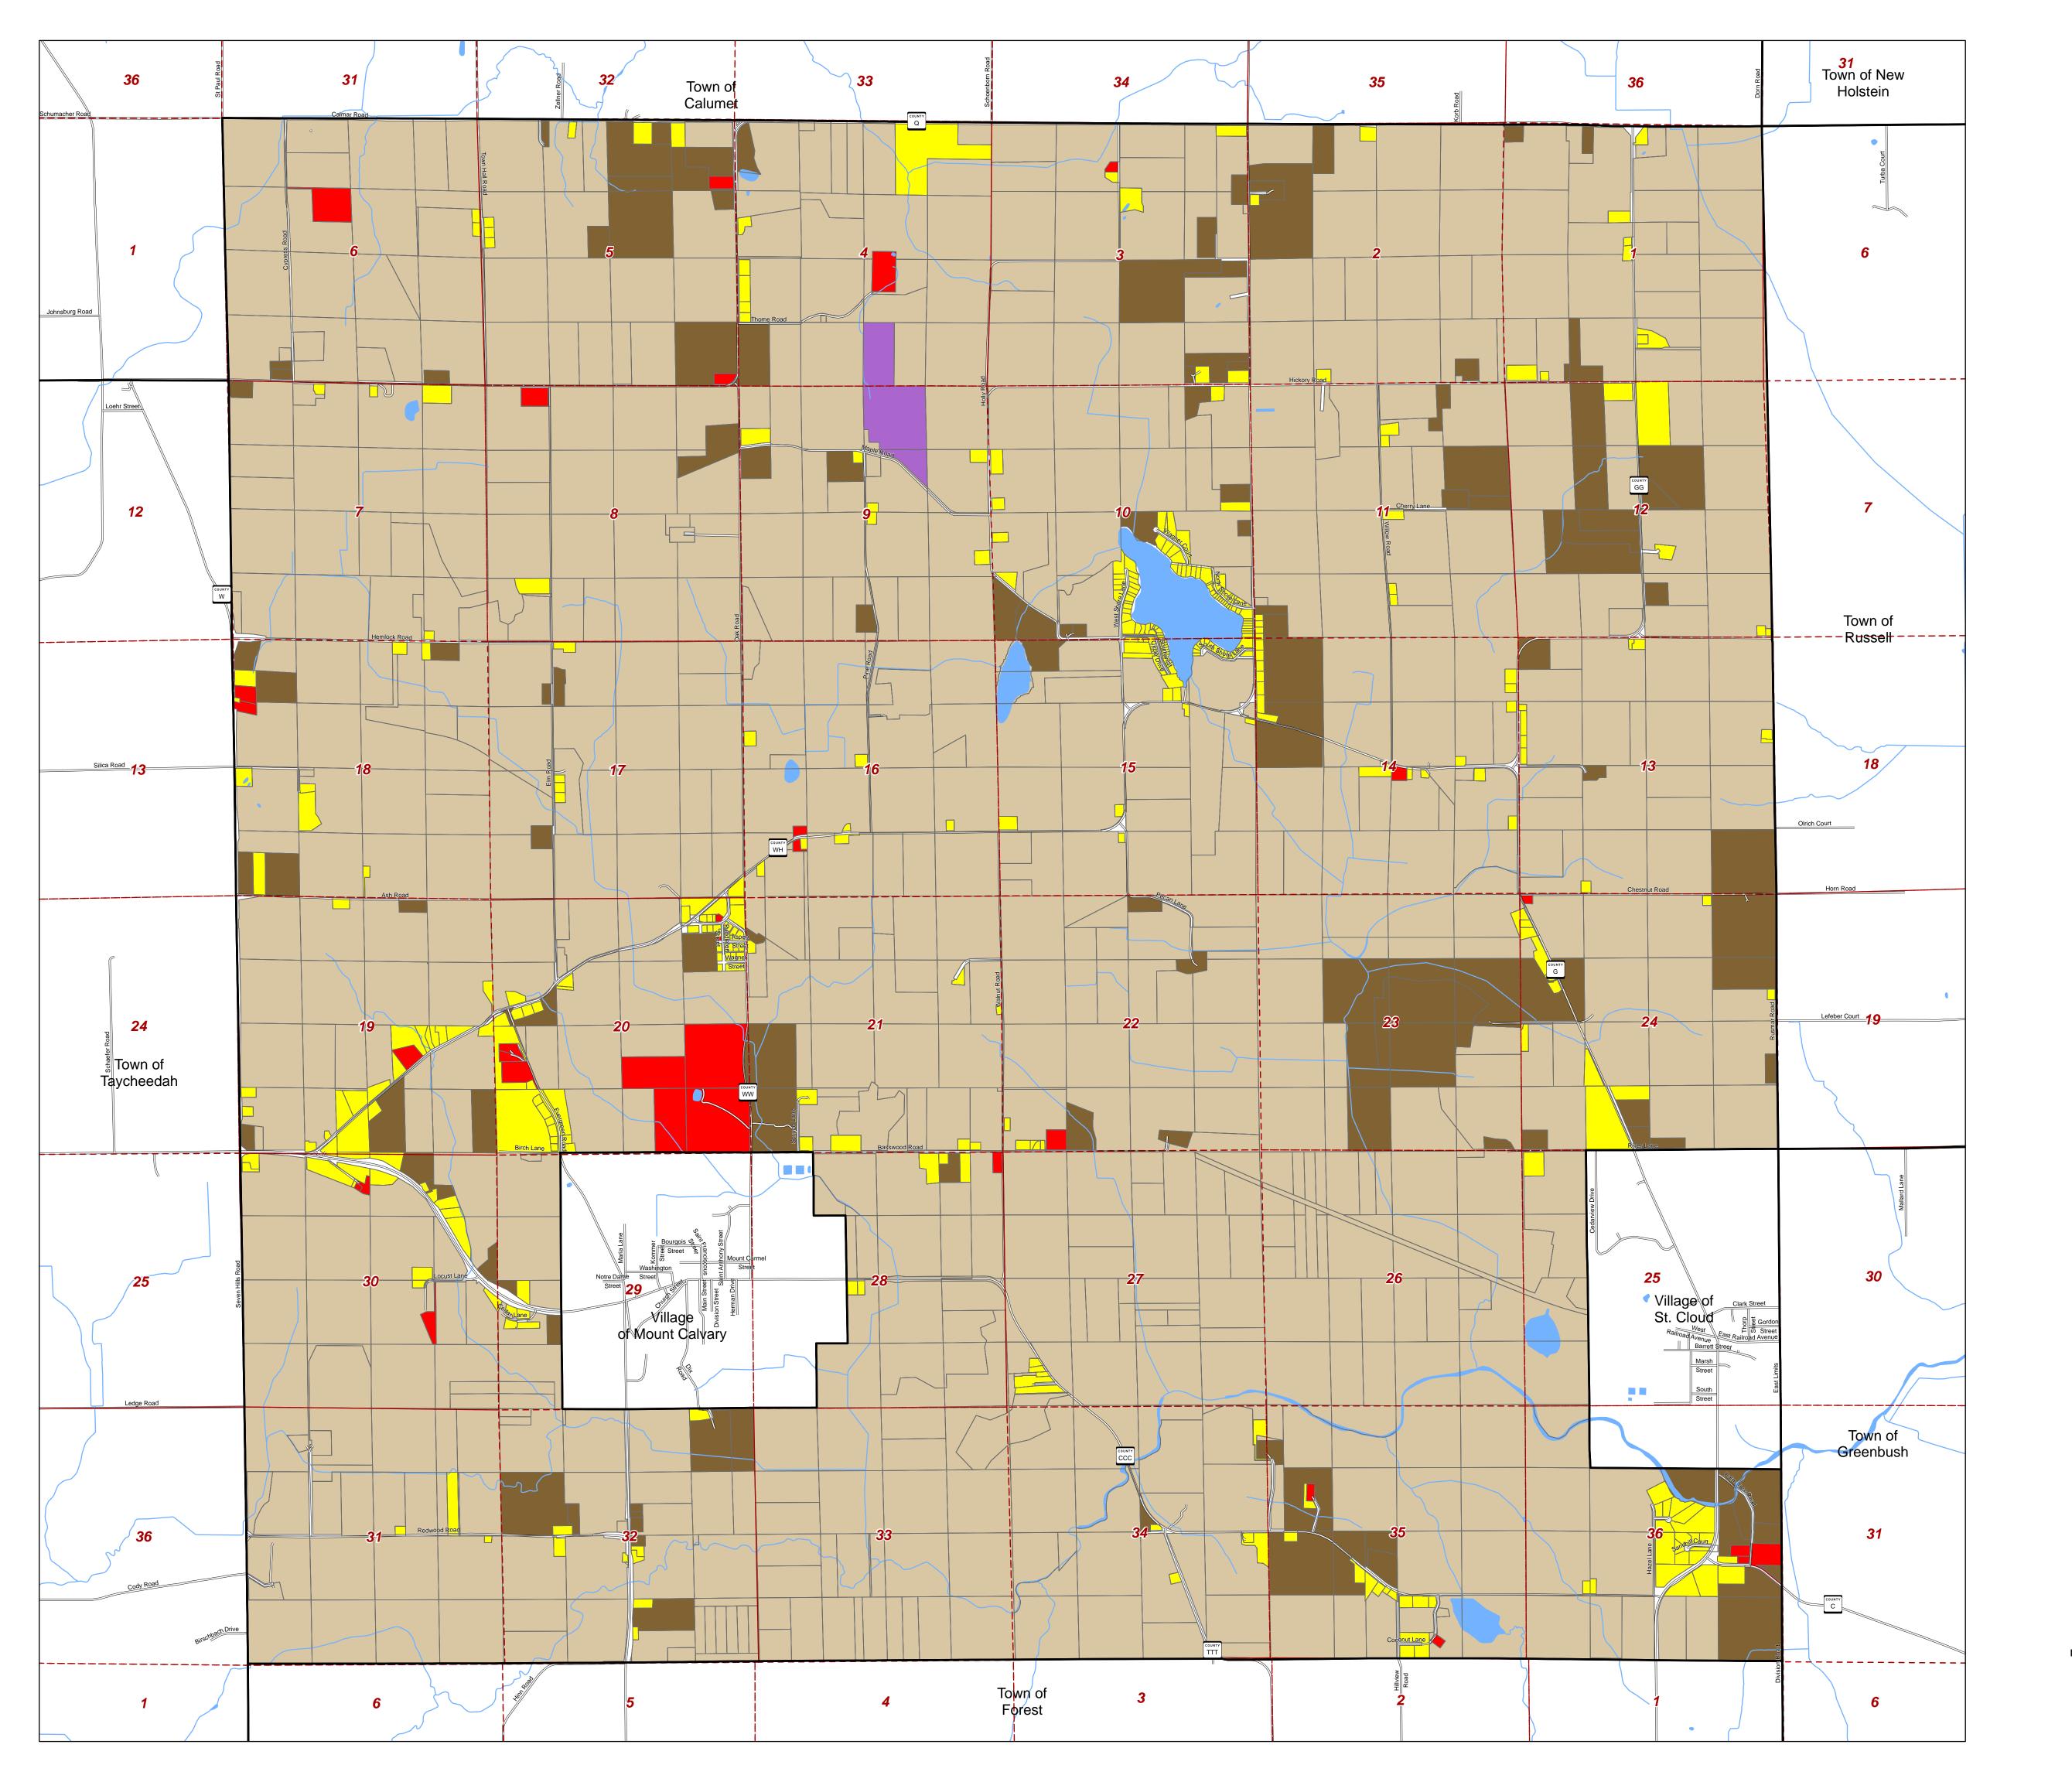

## Town of Marshfield

Fond du Lac County, Wisconsin

## Farmland Preservation Zoning Map

Final Submittal: <u>October 9, 2024</u> DATCP Certification: <u>November 7, 2024</u> Town Adoption: <u>December 9, 2024</u>

## **Zoning Districts**

- Farmland Preservation
- General Agricultural
- Residential
- Business
- Industrial
- ROW

## Map Features

- Municipal Boundary
- Parcel Boundaries
- Section Lines
- Water Flowlines
- Open Water

This base map was created with data from Fond du Lac County Land Information Department who assumes no liability for the accuracy of this data and any use or misuse of its content is the responsibility of the user. Changes were made by Cedar Corporation under the direction of the Town of Marshfield.